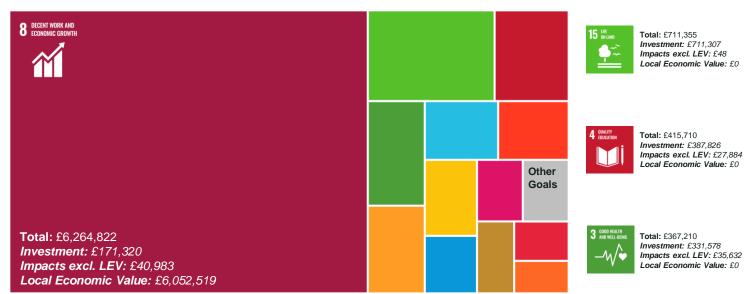

0% 50% 60% 70% 80% 90% 100%

Diagnostic



## SLEV Generated at Westfield Stratford City in 2022 by Firm Type



## How Social Value was Created at Westfield Stratford City in 2022



+46

The number of full-time annual salaries paid to local employed at Westfield Stratford City increased by 46 (+34%) in 2022 compared to 2021

355 people working at Westfield Stratford City had access to mental health support in 2022

355





136

URW and their supply chain partners at Westfield Stratford City spent 136 hours volunteering with community partners in 2022

An additional 1,500 miles of travel to and from the centre were completed with electric vehicles in 2022, bringing the total miles saved in the year to over 11,500

+1.5k



## SLEV Generated at Westfield Stratford City in 2022 by UN SDG



#### **About this Report**

Social Value Portal and URW completed a study of the Social Value created at Westfield Stratford City in 2022. The study analysed the management and supply chain of the asset.

#### **About the Real Estate Social Value Index**

RESVI is a framework used to measure and analyse the social and local economic value produced at an in-use real estate asset. The framework captures data on the asset's performance across the asset management, property management, supply chain and occupier operations. The RESVI framework consists of 67 social value initiatives (when including occupiers) that can be completed at an in-use real estate asset.

The RESVI diagnostic captures data on whether the initiatives are being completed. RESVI grade evaluates how well the social value