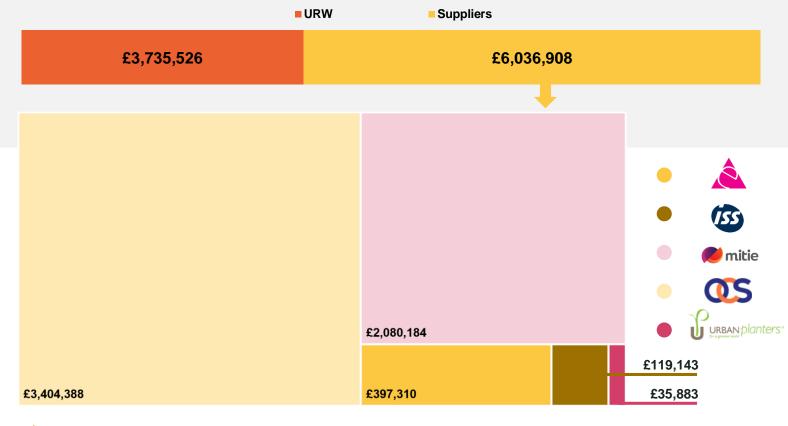

## Key Stats & Highlights

| £          | Social Value £SV          | £3,693,946         |
|------------|---------------------------|--------------------|
| 9          | Local Economic Value £LEV | £6,078,488         |
| <u>iľi</u> | Top Contributor           | OCS<br>£3,404,388  |
| 28         | Top Theme                 | Jobs<br>£6,129,057 |

## SLEV Generated at Westfield Stratford City in 2022 by Firm Type